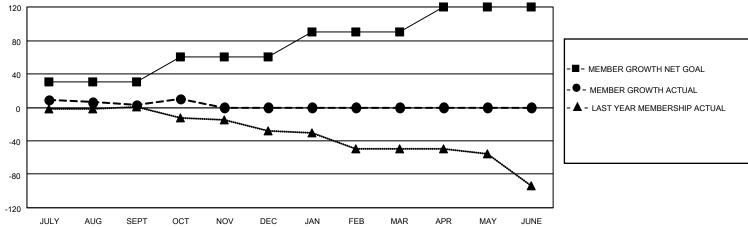

## GOALS AND ACTUAL MEMBERS CUMULATIVE

| DROPPED CLUBS: 1 |    | 24 CLUBS OF 42 ADDED 1 OR<br>MORE NEW MEMBERS | GENDER DISTRIBUTION                |              |  |
|------------------|----|-----------------------------------------------|------------------------------------|--------------|--|
|                  |    | MORE NEW MEMBERS                              | MALE                               | 617 (62.51%) |  |
|                  |    |                                               | FEMALE                             | 370 (37.49%) |  |
| DROPPED MEMBERS  |    |                                               | NON BINARY                         | 0 (0.00%)    |  |
|                  | _  |                                               | PREFER NOT TO ANSWER               | 0 (0.00%)    |  |
| DECEASED         | 7  |                                               |                                    |              |  |
| CLUB CANCELLED   | 0  | CLICK HERE FOR CUMULATIVE                     | TOTAL FAMILY UNIT MEMBERS          | 93           |  |
| OTHER            | 18 | MEMBERSHIP DATA                               |                                    |              |  |
| TOTAL            | 25 |                                               | FAMILY MEMBERS PAYING HALF DUES 47 |              |  |
|                  |    |                                               |                                    |              |  |